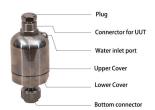

Model 1555 pneumatic filter, 250 bar, 1/4 NPT male into 1/4 NPT female

Model 1556 hydraulic filter, 700bar, 1/4 NPT male to 1/4 NPT female

Model 1557 Oil-gas isolator, 700 bar, Φ45mm x 95mm

Model 1558 Oil-water isolator, 700 bar, Φ77mm x 155mm, 120ml volume, 0.5mm diaphragm thickness