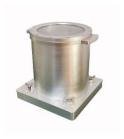

Model 1560 barometer chamber, pressure ranges -100kPa to 250kPa abs, internal size 165mm x 178 depth, outlet connector 1/8 NPT, 5.6kg net weight.