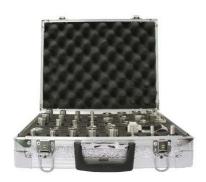

## Fittings and Adapter for pressure connection

Model 1551 adapter kits, based on 1/4 NPT male, includes 38pcs adapters and 70pcs seals

Model 1552 pneumatic flexible hose, -1 bar to 1 bar, 1/4NPT male to 1/4NPT hand tight female quick connector