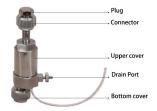

Model 1555 pneumatic filter, 250 bar, 1/4 NPT male into 1/4 NPT female

Model 1556 hydraulic filter, 700bar, 1/4 NPT male to 1/4 NPT female

Model 1557 Oil-gas isolator, 700 bar, Φ45mm x 95mm

Model 1558 Oil-water isolator, 700 bar, Φ77mm x 155mm, 120ml volume, 0.5mm diaphragm thickness